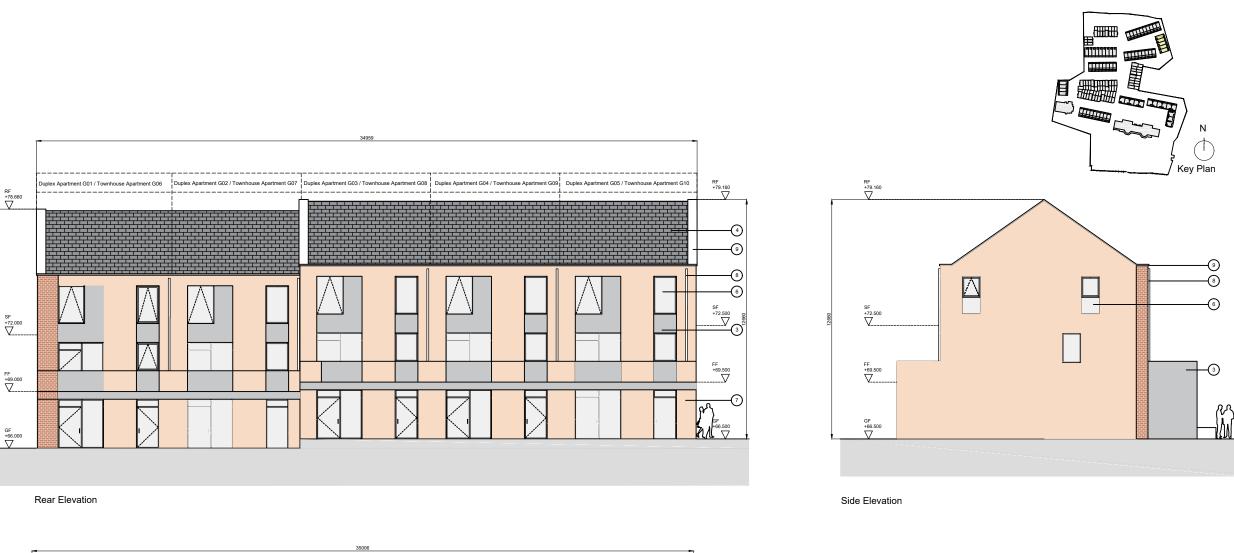

## Material Legend:

- Selected brick
- Selected decorative brick
- 3 Selected painted / coloured render
- 4 Selected fibre cement slates
- (5) Selected painted hardwood door
- 6 Selected Aluminium / PVC window frames
- 7 Selected Painted / coloured render
- 8 Selected anodised aluminium rainwater goods
- Selected concrete copings
- (0) Selected painted galvanised steel railings