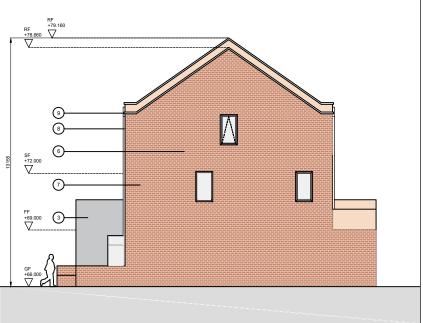

## Material Legend:

- Selected brick
- Selected decorative brick
- 3 Selected painted / coloured render
- 4 Selected fibre cement slates
- (5) Selected painted hardwood door
- 6 Selected Aluminium / PVC window frames
- 7 Selected Painted / coloured render
- 8 Selected anodised aluminium rainwater goods
- Selected concrete copings
- (0) Selected painted galvanised steel railings