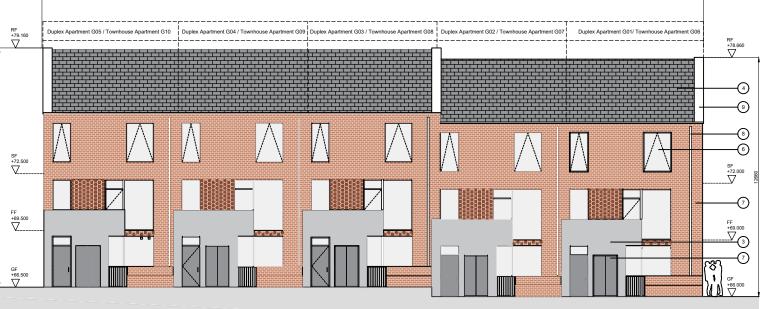

## Material Legend:

- Selected brick
- Selected decorative brick
- 3 Selected painted / coloured render
- 4 Selected fibre cement slates
- (5) Selected painted hardwood door
- 6 Selected Aluminium / PVC window frames
- 7 Selected Painted / coloured render
- 8 Selected anodised aluminium rainwater goods
- Selected concrete copings
- (0) Selected painted galvanised steel railings